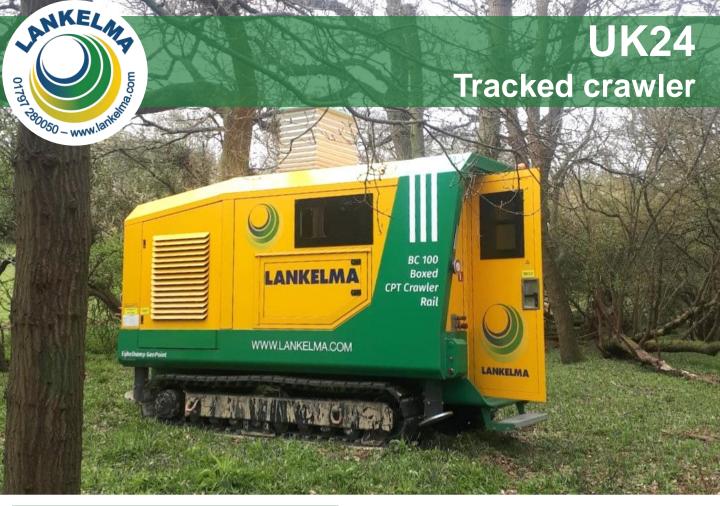

The rig is driven externally with a wireless remotecontrol device allowing the operator to have clear views for access and manoeuvring.