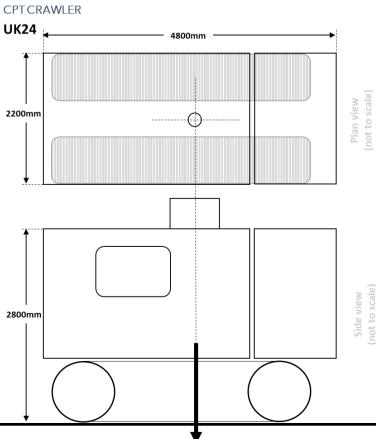

| Rig weight                   | 11 T                                                                                      |
|------------------------------|-------------------------------------------------------------------------------------------|
| Push capacity                | 13 T                                                                                      |
| Max. travelling speed        | 3.4 km/h                                                                                  |
| Track material               | Composite                                                                                 |
| Track length                 | 2.71 m                                                                                    |
| Track width                  | 0.45 m                                                                                    |
| Ground bearing pressure      | Tracking/testing: kPa<br>Rod extraction: kPa                                              |
| Jack arrangements            | 3nr. (1nr. under engine,<br>2nr. under access door)                                       |
| Noise output at 10 m         | 65 dBA                                                                                    |
| Maximum tracking<br>gradient | 20 degrees                                                                                |
| Clamp arrangement            | Hydraulic push-pull<br>clamp                                                              |
| Ram stroke                   | 1.22 m                                                                                    |
| Max. casing size             | 55 mm                                                                                     |
| Typical production           | 100m+ of standard CPTu<br>testing per day<br>(depending on site<br>conditions and access) |