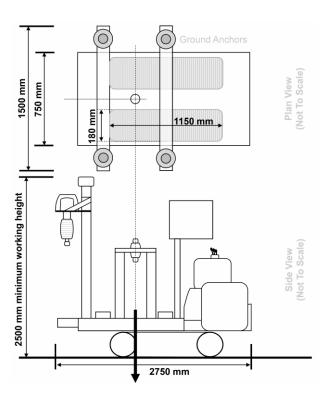

## TECHNICAL DETAILS

| Rig Weight                         | 1.1 T                        |
|------------------------------------|------------------------------|
| Length                             | 2.75 m                       |
| Width                              | 0.75 m                       |
| Minimum Travel Height              | 1.5 m                        |
| Minimum Working Height             | 2.5 m                        |
| Maximum Operating Ram Capacity     | 12 T                         |
| Maximum Travelling Speed           | 2.6 – 4.0 km/h               |
| Track Material                     | Rubber                       |
| Track Length                       | 1.15 m                       |
| Track Width                        | 0.18 m                       |
| Footprint Of Tracks                | 1.15 x 0.75 m                |
| Maximum Ground Bearing<br>Pressure | Tracking / Pushing – 27 kPa  |
| Maximum Testing Gradient           | Flat (No Self-<br>Levelling) |
| Noise Output at 2 m                | Testing – 76 dBA             |
| Noise Output at 5 m                | Testing – 62<br>dBA          |
| Clamp Arrangement                  | 36 Ball Clamp                |
| Ram Stroke                         | 0.70 m                       |
|                                    |                              |