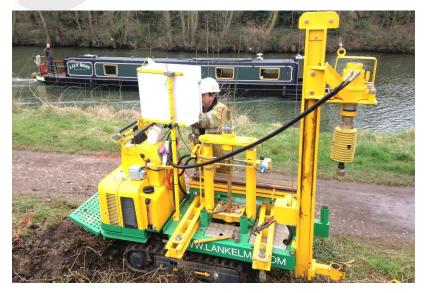

## UK19 MINI CRAWLER RIG

Ideal for sites with challenging access, this rig has previously been utilised in London's residences. The rubber tracks provide the rig with a low bearing pressure making it suitable for soft terrain whilst causing minimal tracking damage.

The mini-crawler has 4 ground anchors (0.5 m in length) which screw into the ground to give a reaction force.

The mini crawler is suitable for projects on rivers, canals, flood and sea defenses/embankments and other sites where access is difficult for conventional rigs.